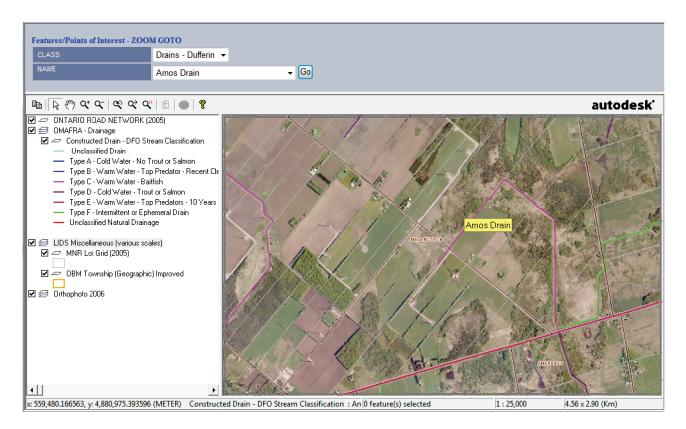

## Introduction

The Hunter GIS Municipal Drain Solution permits web-publishing of constructed surface and subsurface drain, Township Lot Fabric, Ownership Parcels, Orthophotos, Single Line Street Networks and other data for quick and easy on-line access.

Important features and capabilities include:

- Integrated Municipal Drain searches with "Zoom Goto" functions
- · Open and closed drain maps
- · Systematic and random drainage systems
- · Controlled drainage and subirrigation (over)
- · Dept. of Fisheries and Oceans stream classifications
- Assessed watershed areas and catchments
- · Approved drain outlets
- · Hyperlinked database access to infrastructure images, drawings and documents for desktop viewing
- ODBC/OLEDB links to related databases (local ownership and tax assessment).