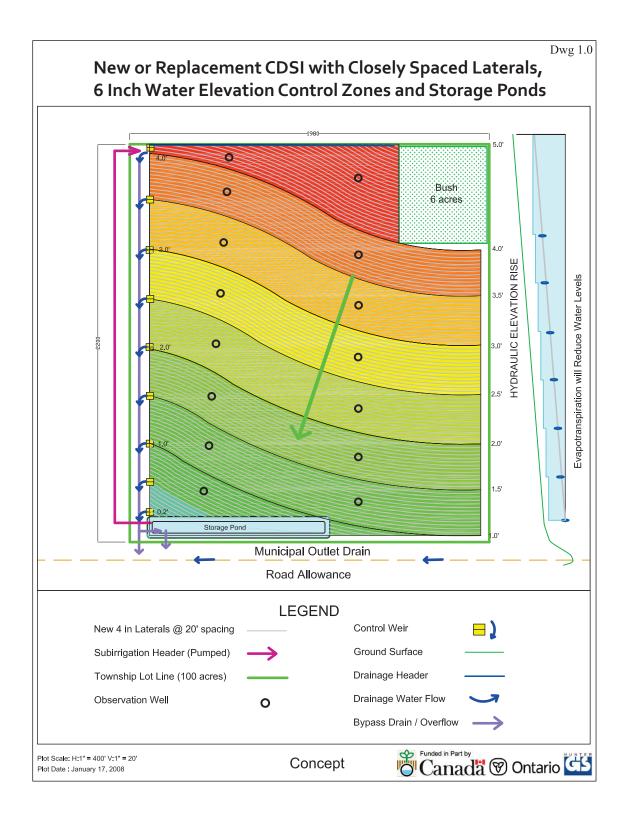

## **Controlled Drainage / Subirrigation (CDSI)**

Tel: (905) 607-4120 Web: www.hunter-gis.com